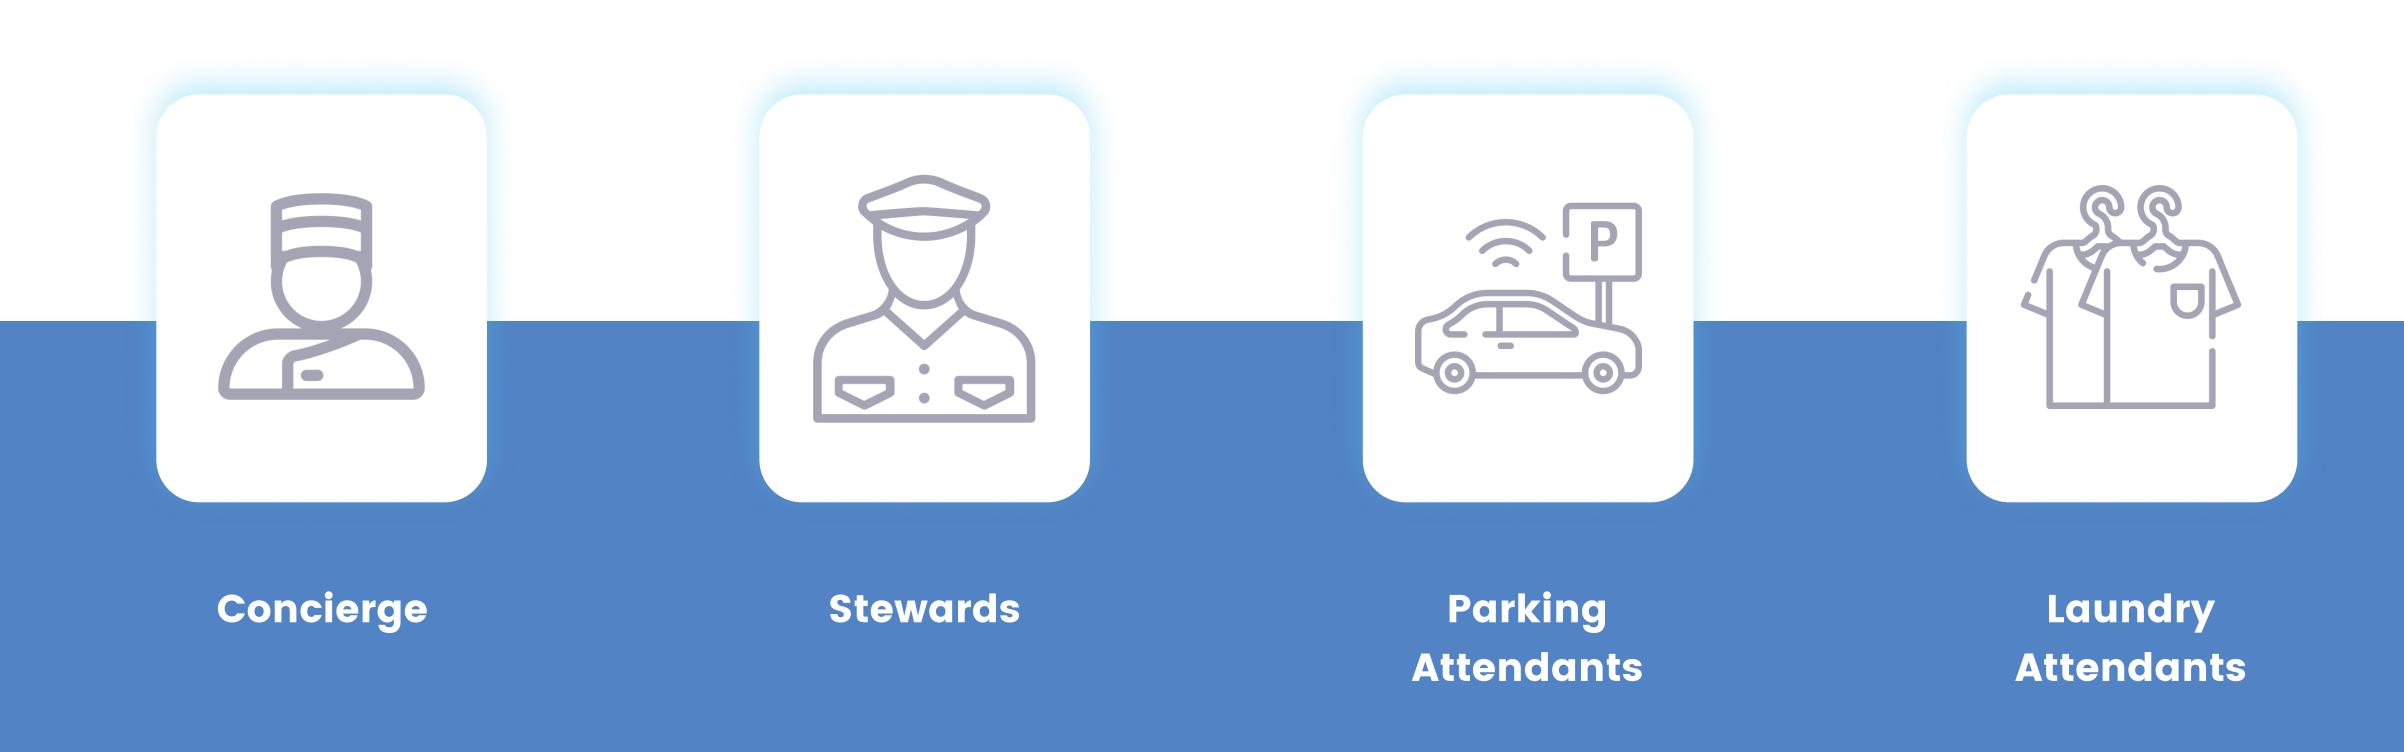

# Professional Services

Margin Services provides The tools and services that support the functionality, safety, and sustainability of buildings, grounds, infrastructure, and real estate

Our Facilities management services includes:

### **Soft Services**

**REAL-ESTATE MANAGEMENT** 

**MANPOWER SUPPLY** 

CONCIERGE

**SECURITY SERVICES** 

HOUSE KEEPING & HYGIENE

**WASTE MANAGEMENT** 

**PEST CONTROL** 

### Professional Services

Margin Services provides The tools and services that support the functionality, safety, and sustainability of buildings, grounds, infrastructure, and real estate

Our Facilities management services includes: