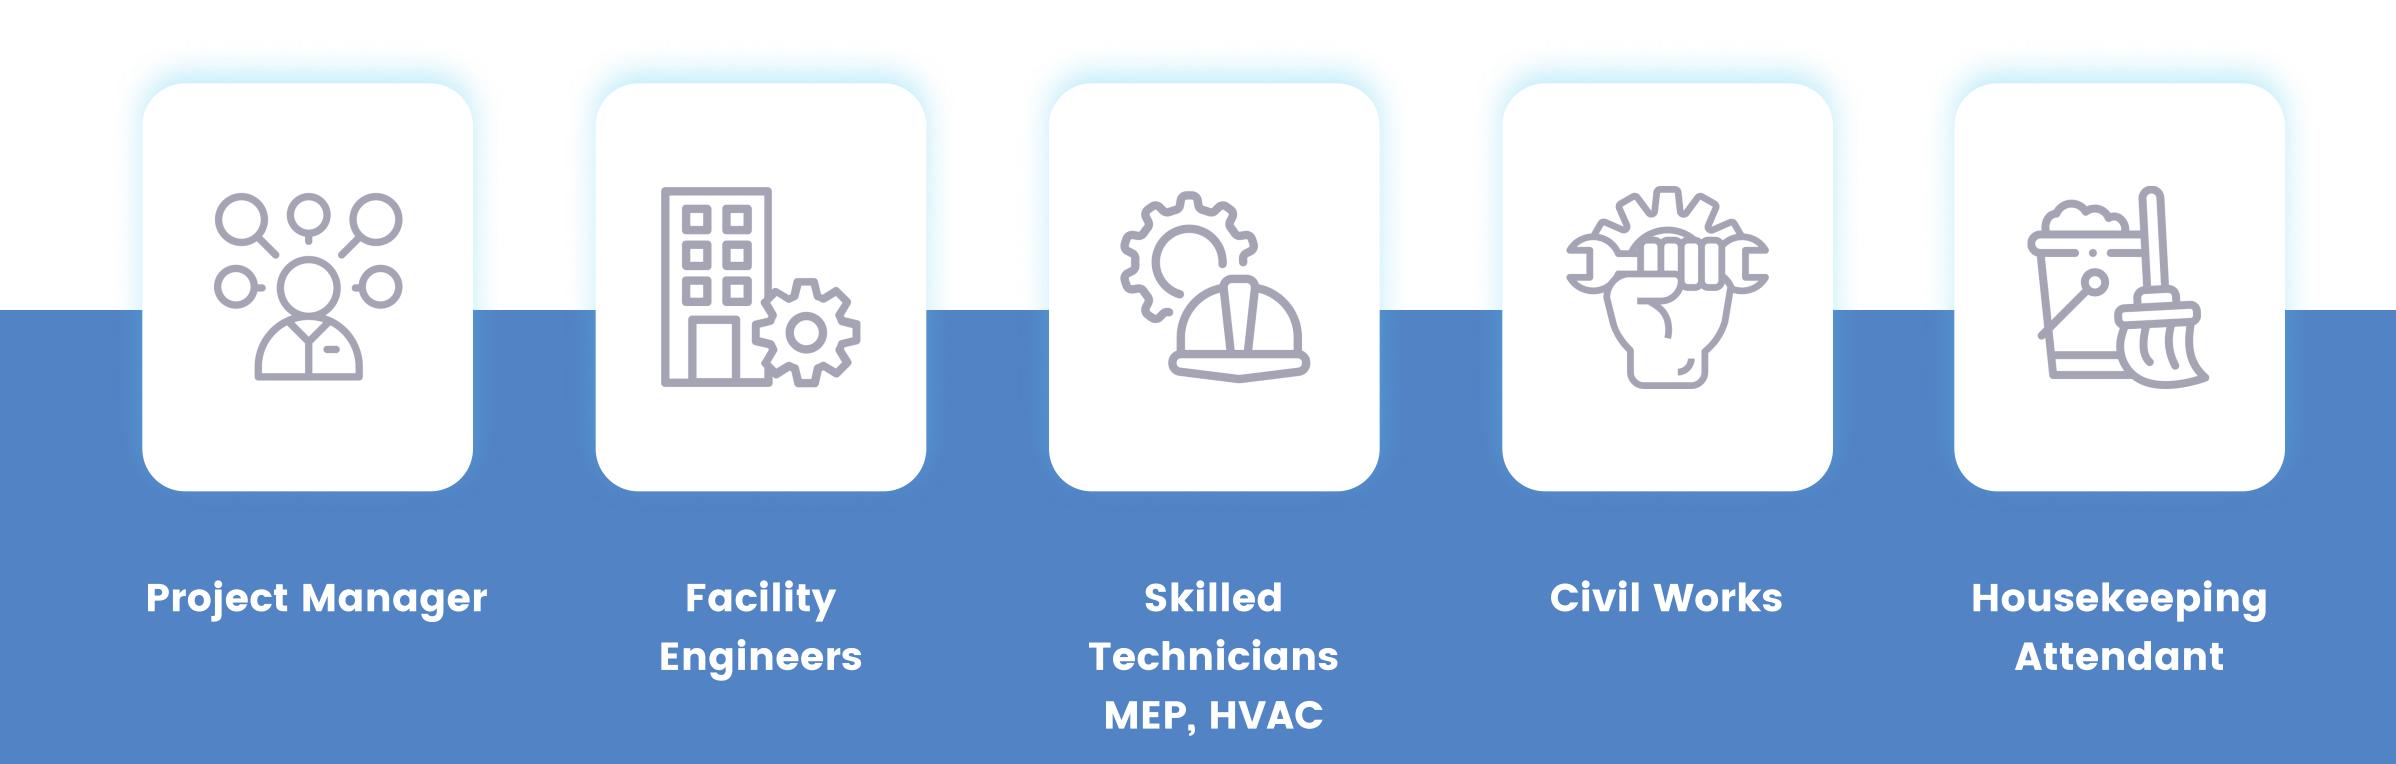

# Professional Services

Margin Services provides The tools and services that support the functionality, safety, and sustainability of buildings, grounds, infrastructure, and real estate

Our Facilities management services includes:

### Professional Services

Margin Services provides The tools and services that support the functionality, safety, and sustainability of buildings, grounds, infrastructure, and real estate

Our Facilities management services includes:

#### **Hard Services**

PREVENTIVE MAINTENANCE SERVICES

CORRECTIVE MAINTENANCE
SERVICES

EMERGENCY MAINTENANCE SERVICES

**ELECTRICAL SERVICES** 

**HVAC SERVICES** 

PLUMBING AND DRAINAGE SERVICES